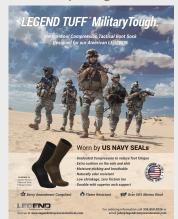

- Naval Special Warfare Group ONE (Navy SEALS) wears LEGEND TUFF™ Socks: Berry Amendment Compliant, Flame Resistant, Merino Wool.
- Compression Merino Wool Boot/Outdoor Socks is for highly active military & tactical use.
- Compression Performance Socks for all sports, PT and high impact activities.
- Compression Leg Sleeves for all sports & running to prevent shin sprints/calf cramps.
- Compression Recovery Socks for post exercise fatigue to prevent injury, improve blood flow in legs, speed recovery and for travel (20 -30 mmHg firm compression).
- Diabetic Socks options available with mild compression (8-15 mmHq, antibacterial/fungal)
- "Made in the USA" to meet many government & military purchasing requirements.

- Naval Special Warfare Group ONE (Navy SEALS), Coronado has issued and purchasing LEGEND TUFF™ socks for their teams!
- LEGEND TUFF Compression Merino Wool socks sold by Dunham Sports (big box retail).
- LEGEND® Sports Compression Socks & Sleeves are sold nationally by many independent running, hiking, outdoors and sport specialty retail stores.